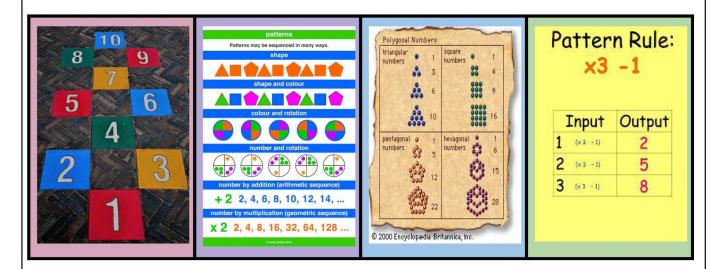

### 2020 Mathematics in the home #2

Ways to respond to your child's mathematical thinking at home: GENERALISING

- How can you describe what is the same?
- What is the rule?
- What is the pattern here?
- How can you describe the pattern?
- What happens in general?
- Is that ..... (pattern)....always going to work?
- Are there other examples that fit the rule?
- How could you explain the rule to someone else?