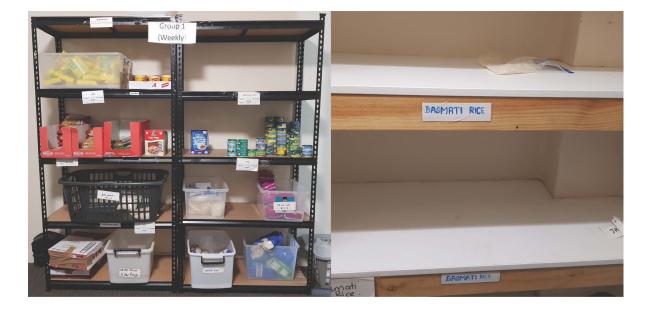

## But we need your help.

Our stocks are low and so we are reaching out to the community to support us this Lent. We would like to invite your church to join JRS in our Lenten foodbank program: "6 Weeks of Lent - Give 6 Things". We have identified six staple items that are most frequently requested as shown on the attached flyer. Each week parishioners are encouraged to bring in the one designated item to deposit in a collection basket at church. Individual pictures of the six items are provided so that the collection basket can advertise what item is being collected each week.

| Week 1 | Basmati Rice                                      |
|--------|---------------------------------------------------|
| Week 2 | Tuna in Oil                                       |
| Week 3 | Cooking Oil                                       |
| Week 4 | Tinned Tomatoes, Red<br>Kidney Beans or Chickpeas |
| Week 5 | Long Life Milk                                    |
| Week 6 | Pasta or Spaghetti                                |