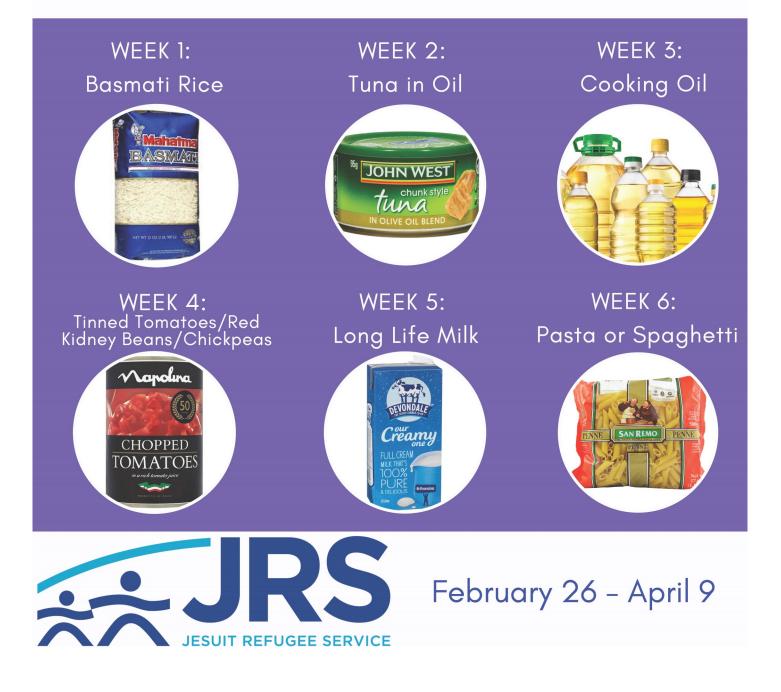

## But we need your help.

Our stocks are low and so we are reaching out to the community to support us this Lent. We would like to invite your church to join JRS in our Lenten foodbank program: "6 Weeks of Lent - Give 6 Things". We have identified six staple items that are most frequently requested as shown on the attached flyer. Each week parishioners are encouraged to bring in the one designated item to deposit in a collection basket at church. Individual pictures of the six items are provided so that the collection basket can advertise what item is being collected each week.

| Week 1 | Basmati Rice                                      |
|--------|---------------------------------------------------|
| Week 2 | Tuna in Oil                                       |
| Week 3 | Cooking Oil                                       |
| Week 4 | Tinned Tomatoes, Red<br>Kidney Beans or Chickpeas |
| Week 5 | Long Life Milk                                    |
| Week 6 | Pasta or Spaghetti                                |