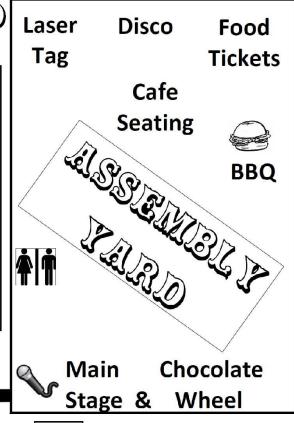

### One sleep to go!!!! Reminder – the fete is tomorrow! 10am start

We have been working hard and are so excited that the day has finally arrived. Here's a few things to tell you about so you can be prepared...

- Cake donations can be delivered to Angle at the top of the open leaning centre either this afternoon at drop off or in the morning when you arrive.
- Only cash sales on the day. ATM onsite.
- Ride bands can be collected from the ride bands stall in the top playground.
- Showbags can be collected at the Showbag and Novelty Stall in front of the office.
- Raffle will be drawn at 1pm so you don't have long left to buy your tickets. Click
  on this link now so you don't miss out <a href="https://www.rafflelink.com.au/2019-raffle">https://www.rafflelink.com.au/2019-raffle</a>
- Reminder to all generous volunteers who have scheduled themselves to assist.
   Thank you for being part of this day and making it happen for everyone. Please arrive 5 mins before your scheduled time to allow for hand over instructions.
- The program for the day is attached so you can see what is happening on the main stage and what prizes are on offer for the Chocolate Wheel.
- Fete map is also attached so you can see where things will be on the day.
- Pick a Code Win a Jumbuck Plus 4 Burner BBQ! Tickets will be on sale from 10am to 2pm when the winner will be drawn live on stage. There are only 100 codes available so get in quick to win this great new BBQ with a bonus \$100 surprise inside! Total value \$450.
- We will be there rain or shine so bring your sunscreen and get ready to enjoy a big day out with our awesome school community.