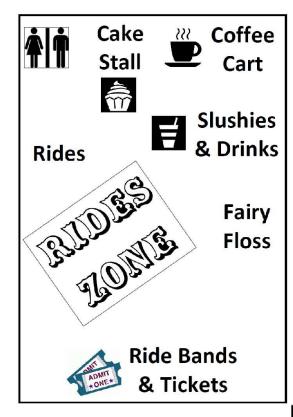

### One sleep to go!!!! Reminder – the fete is tomorrow! 10am start

We have been working hard and are so excited that the day has finally arrived. Here's a few things to tell you about so you can be prepared...

- Cake donations can be delivered to Angle at the top of the open leaning centre either this afternoon at drop off or in the morning when you arrive.
- Only cash sales on the day. ATM onsite.
- Ride bands can be collected from the ride bands stall in the top playground.
- Showbags can be collected at the Showbag and Novelty Stall in front of the office.
- Raffle will be drawn at 1pm so you don't have long left to buy your tickets. Click
  on this link now so you don't miss out <a href="https://www.rafflelink.com.au/2019-raffle">https://www.rafflelink.com.au/2019-raffle</a>
- Reminder to all generous volunteers who have scheduled themselves to assist.
   Thank you for being part of this day and making it happen for everyone. Please arrive 5 mins before your scheduled time to allow for hand over instructions.
- The program for the day is attached so you can see what is happening on the main stage and what prizes are on offer for the Chocolate Wheel.
- Fete map is also attached so you can see where things will be on the day.
- Pick a Code Win a Jumbuck Plus 4 Burner BBQ! Tickets will be on sale from 10am to 2pm when the winner will be drawn live on stage. There are only 100 codes available so get in quick to win this great new BBQ with a bonus \$100 surprise inside! Total value \$450.
- We will be there rain or shine so bring your sunscreen and get ready to enjoy a big day out with our awesome school community.