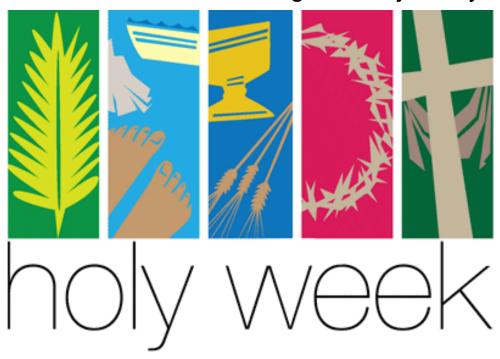

Year 3 are now learning about the key events of Holy Week. Through this unit, students are exploring how Jesus reached out to others during his last journey.