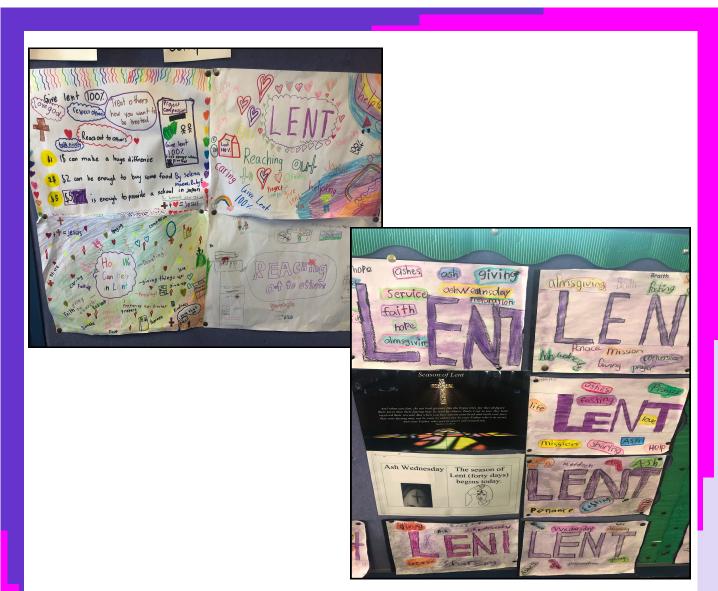

Year 3 began this year's Lenten Season by learning about the significance of Ash Wednesday. Students received their ashes and returned to the classroom to reflect upon this first day of Lent:

- The celebration of Lent provides us with opportunities to grow closer in our relationship with God.
- This season challenges us to reach out to others in need.
- Three ways we can reach out to others are through fasting, praying and almsgiving.

Year 3 are now learning about the key events of Holy Week. Through this unit, students are exploring how Jesus reached out to others during his last journey.