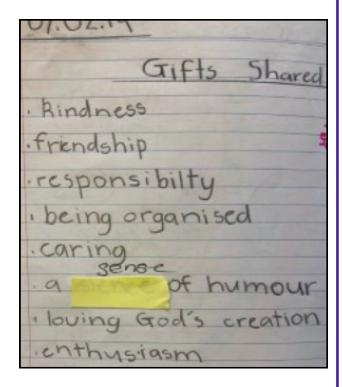

## RELIGIOUS EDUCATION IN YEAR 3 Term 1 Week 9

Year 3 commenced the year with the unit, Jesus Share His Gifts. Students explored how other people use their gifts in service of others, as well as, learning how Jesus used his gifts in ministering to others. The children in Year 3 also enjoyed interviewing the staff of Our Lady of Lourdes as it made them aware of the many gifts that are shared within our school community.