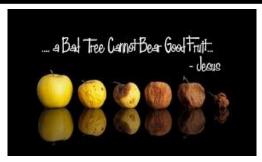

### The Gospel reading for Sunday is from Luke 6:39-45

A person speaks from what is in his heart.

Jesus told a parable to his disciples, 'Can one blind man guide another? Surely both will fall into a pit? The disciple is not superior to his teacher; the fully trained disciple will always be like his teacher. Why do you observe the splinter in your brother's eye and never notice the plank in your own? How can you say to your brother, "Brother, let me take out the splinter that is in your eye," when you cannot see the plank in your own? Hypocrite! Take the plank out of your own eye first, and then you will see clearly enough to take out the splinter that is in your brother's eye.

'There is no sound tree that produces rotten fruit, nor again a rotten tree that produces sound fruit. For every tree can be told by its own fruit: people do not pick figs from thorns, nor gather grapes from brambles. A good man draws what is good from the store of goodness in his heart; a bad man draws what is bad from the store of badness. For a man's words flow out of what fills his heart.'