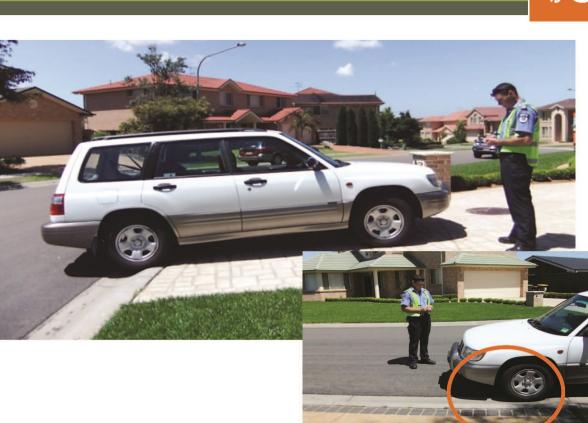

#### **Parking**

We ask that parents be aware of the safety of all families when parking at drop off and pick up time. We also ask that people do not park across the driveways of our neighbours. We often have police and council rangers doing random patrols.

# Council's Compliance Officers enforce parking signs at your school.

When it comes to the safety of vulnerable road users like school children, drivers found breaking the law will be met with zero tolerance. **When an offence is detected, you will be fined.** 