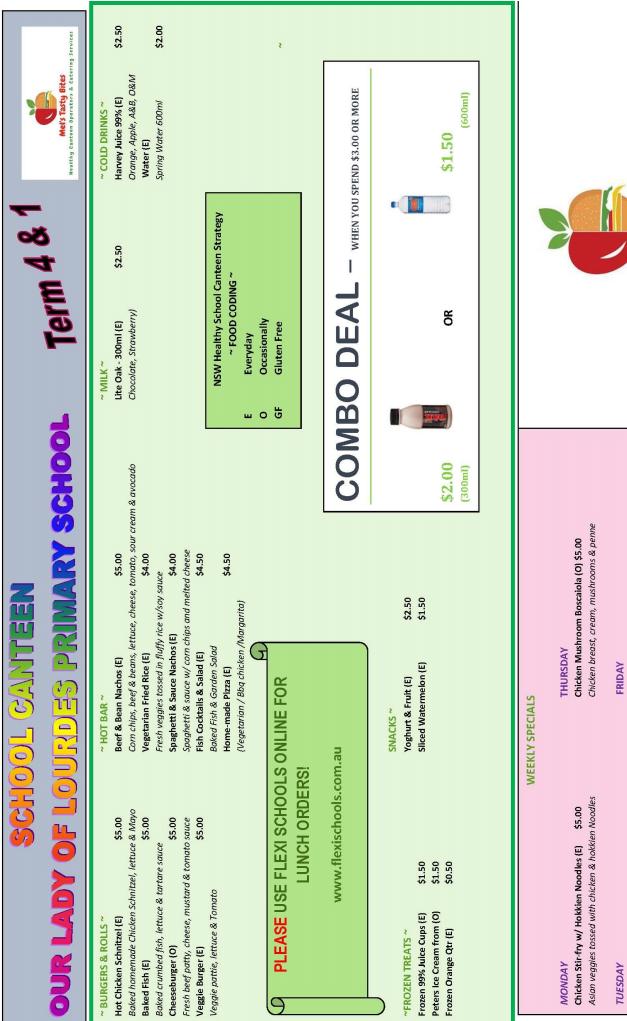

# **Open Day**

Sunday 3 March 10am - 2pm

Bookings online www.msb.nsw.edu

Bennies

Mount St Benedict College

449C Pennant Hills Rd, Pennant Hills

www.msb.nsw.edu.au

Homemade Schnitzel with Mash & Gravy Chicken Schnitzel, Mash & Gravy (O)

\$5.00

\$4.50

Baked chicken breast nuggets

6 x Nuggets (O)

WEDNESDAY

Homemade Bolognese sauce tossed with spaghetti Spaghetti Bolognese (E)

\$5.00

Healthy Canteen Operators & Catering Services