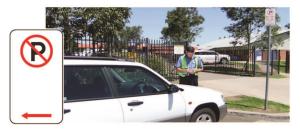

# Parking Rules & Penalties Fact Sheet NO PARKING

# You can stop only to drop off or pick up passengers or goods

and you must not stop for more than 2 minutes and The driver must stay within 3 metres of your vehicle

Stopping includes when the vehicle is not moving but the engine is still running

#### SCHOOL ZONE

Penalty from \$187 and 2 demerit points

Council's Compliance Officers enforce parking signs at your school. For more information please contact The Hills Shire Council on 9843 0145

> The Hills Shire Council PO Box 75, Castle Hill 1765 Ph: 9843 0555 www.thehills.nsw.gov.au