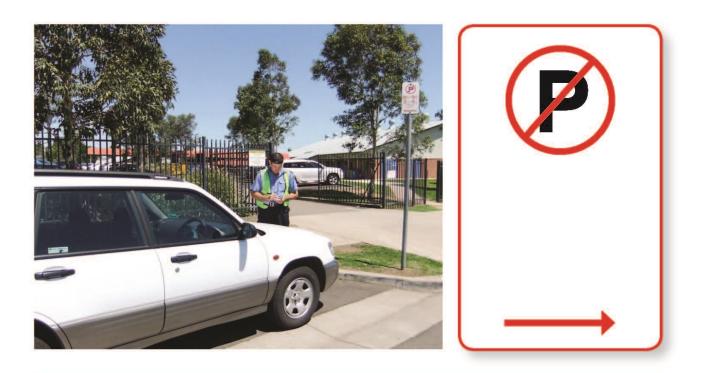

# Parking Rules & Penalties Fact Sheet NO PARKING

# You can stop only to drop off or pick up passengers or goods

and you must not stop for more than 2 minutes and The driver must stay within 3 metres of your vehicle

Stopping includes when the vehicle is not moving but the engine is still running

#### SCHOOL ZONE

Penalty from \$187 and 2 demerit points

Council's Compliance Officers enforce parking signs at your school. For more information please contact The Hills Shire Council on 9843 0145

> The Hills Shire Council PO Box 75, Castle Hill 1765 Ph: 9843 0555 www.thehills.nsw.gov.au