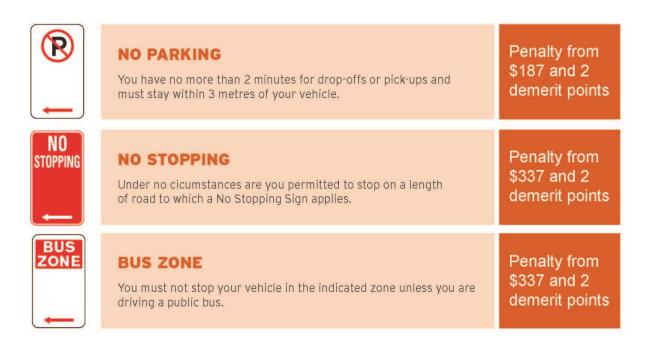

# Parking Rules & Penalties Fact Sheet NO PARKING

# You can stop only to drop off or pick up passengers or goods

and you must not stop for more than 2 minutes and The driver must stay within 3 metres of your vehicle

Stopping includes when the vehicle is not moving but the engine is still running

#### SCHOOL ZONE

Penalty from \$187 and 2 demerit points

Council's Compliance Officers enforce parking signs at your school. For more information please contact The Hills Shire Council on 9843 0145

> The Hills Shire Council PO Box 75, Castle Hill 1765 Ph: 9843 0555 www.thehills.nsw.gov.au

# You must not STOP at any time

Stopping includes when the vehicle is not moving but the engine is still running

#### SCHOOL ZONE

Penalty from \$337 and 2 demerit points

Council's Compliance Officers enforce parking signs at your school. For more information please contact The Hills Shire Council on 9843 0145

> The Hills Shire Council PO Box 75, Castle Hill 1765 Ph: 9843 0555 www.thehills.nsw.gov.au

NO STOPPING You must not STOP at any time. Stopping includes when the vehicle is not moving but the engine is still running.

SCHOOL ZONE Penalty from \$337 and 2 demerit points

#### **NO PARKING**

You can stop only to drop off or pick up passengers or goods and you must not stop for more than 2 minutes and The driver must stay within 3 metres of your vehicle. Stopping includes when the vehicle is not moving but the engine is still running.

SCHOOL ZONE Penalty from \$187 and 2 demerit points

**BUS ZONES** You must not stop your vehicle in a Bus Zone unless you are driving a public bus. Stopping includes when the vehicle is not moving but the engine is still running.