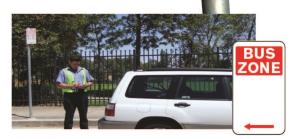

#### **Parking**

We ask that parents be aware of the safety of all families when parking at drop off and pick up time. We also ask that people do not park across the driveways of our neighbours. We often have police and council rangers doing random patrols.

# Parking Rules & Penalties Fact Sheet

SCHOOL ZONE Penalty from \$187 and 2 demerit points

**BUS ZONES** You must not stop your vehicle in a Bus Zone unless you are driving a public bus. Stopping includes when the vehicle is not moving but the engine is still running.