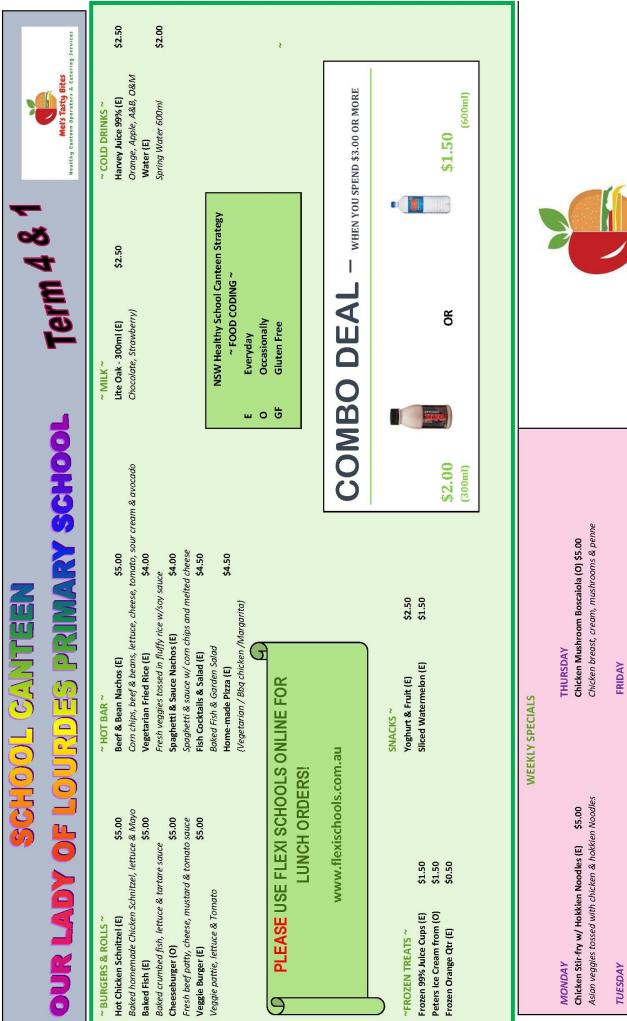

Homemade Schnitzel with Mash & Gravy Chicken Schnitzel, Mash & Gravy (O)

WEDNESDAY

\$4.50

Baked chicken breast nuggets 6 x Nuggets (O)

Mel's Tasty Bites

Healthy Canteen Operators & Catering Services

Homemade Bolognese sauce tossed with spaghetti Spaghetti Bolognese (E)

\$5.00

\$5.00

| SCHC                                                                                                       | SCHOOL GANTEEN                                                                                                           | 1 8.1                                                                                                    | 1                                                               |
|------------------------------------------------------------------------------------------------------------|--------------------------------------------------------------------------------------------------------------------------|----------------------------------------------------------------------------------------------------------|-----------------------------------------------------------------|
| OUR LADY OF LO                                                                                             | OUR LADY OF LOUISE PRIMARY SCHOOL                                                                                        | Term + C Term                                                                                            | Mel's Tarty Dites<br>Analys Codens Garation & Catarias Security |
| ~ SANDWICH BAR ~<br>Vegemite, Jam or Honey (o) \$2.40<br>Margorine spread                                  | ~ SUPER SALAD BAR ~<br>Greek Salad (E) (GF) \$5.00<br>Tomato, cucumber, Spanish onion, pittad olives & feto              | ~ BREAKFAST ~<br>MTB Bretkie Roll (E) \$4.00<br>(Pooched egg. avocado, chease, rocket & relish)          |                                                                 |
| Chicken (E) \$4.00<br>Lattuce & mayo<br>Cheese Tomato (E) \$3.50                                           | Children Ceesar (E) \$5.00<br>Grilled Chicken, Cos lettuce, croutons, egg. Coesar dressing<br>Children Buster (E) \$5.00 | MTB Brekkie Roll & flavoured milk (300ml) \$5.50<br>Toosted Banana bread & flavoured milk (300ml) \$4.00 |                                                                 |
| Cheese & tomato<br>Ham (E) \$3.80<br>Cheese & tomato<br>Chicken Schnitzel (E) \$4.00                       | Gniled chicken, tabouli & hummus<br>Garden Salad (E) \$5.00<br>Lettuce, tomotoes, cucumber, corrot, capsicum & sprouts   | Toested Sandwiches (E)<br>Choese \$2.50<br>Hom & Choese \$3.00                                           |                                                                 |
|                                                                                                            |                                                                                                                          | ) (E)<br>em or Honey                                                                                     |                                                                 |
| Seled (E) 53.50<br>Lettuce, tormato, cucumber, beetroot, onion & ajhija<br>Ess (E) 53.50                   | Look out for our                                                                                                         | Fresh Fruit Salad (E) (GF) \$2.50<br>Yoghurt & Muesii (E) (GF) \$2.50                                    |                                                                 |
| Mayo & lettuce<br>Curried Egg (E) \$3.60<br>Mayo, curry & lettuce<br>Tune (E) \$3.80                       | Weekly Summer<br>Specials!                                                                                               | Fruit (E)<br>Fruit available daily \$1.00                                                                |                                                                 |
| Maya, cucumber, Spanish anian, sweet chill                                                                 | )<br>,<br>/<br>4                                                                                                         | -<br>HOME-MADE TREATS<br>Homemade Muntins (0) \$2.00                                                     | 1                                                               |
| Breads (G) White, wholemeal or Multigrain<br>Wrap \$0.60<br>White Roll \$0.60<br>Gluten Free Sliced \$1.20 | \$                                                                                                                       | pile cinnomon)<br>1 (0) \$2.50<br>\$2.00                                                                 | NSW Healthy Canteen Strategy<br>- FOOD CODING -                 |
| Entras<br>Avocado (g) \$1.00<br>soliver tran (c) \$3.00                                                    | CELEBRATE YOUR BIRTHDAY AT<br>SCHOOL!                                                                                    | E Everydday<br>O Occasionally<br>GF Gluten Free                                                          | elly<br>ce                                                      |
| eoneu egg (a) 31.00<br>Hummus (G) 51.00<br>Ham (D) 51.00<br>Cucumber, tomato or lettuce (G) 50.60          |                                                                                                                          | CRUNCH & SIP Defore 941                                                                                  | before 9am - \$2.00                                             |
| Lunch Bag<br>Spoon or Fork (without a lunch order) \$0.20<br>Sauce Portions \$0.30                         | Cupcakes on our website or ask<br>one of our friendly staff at our<br>MTB Canteens!                                      | 1                                                                                                        | <i></i>                                                         |
|                                                                                                            | www.melstastybites.com                                                                                                   | Bottle of Water 350ml plus a choice of a Apple, Banana or Orange                                         | a or Orange                                                     |
|                                                                                                            |                                                                                                                          |                                                                                                          |                                                                 |