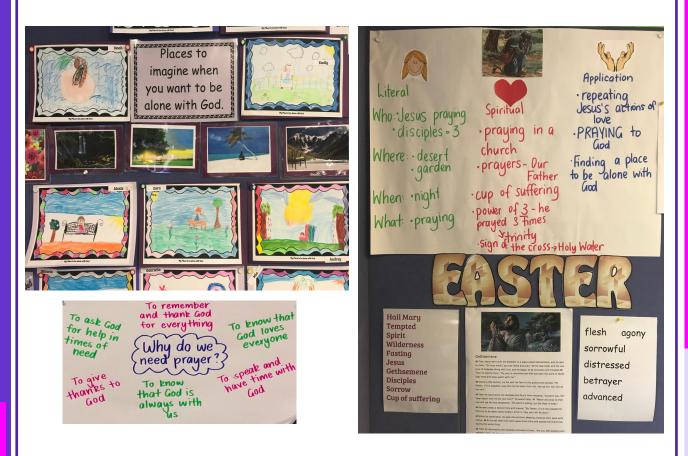

# RELIGIOUS EDUCATION IN YEAR 2 Term 1 Week 10 LENT and EASTER

This term Year 2 have studied the units 'Lent: Being Alone' and 'Easter Triduum: Never Alone'. In our Lent unit students focused on the prayerful aspect of Lent. It enabled the students to look for, know and find God within themselves.

In our Easter unit students examined the prayerful aspect of Holy Week focusing on the example of Jesus who was able to talk with God his Father about his feelings, fears and problems.

Students demonstrated an understanding of prayer as an expression of God's relationship with each of us and our response to this relationship.